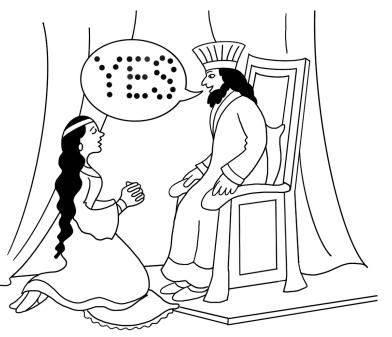

Which path should Esther take to get to the king, and avoid Haman?

Join the dots to see what the king said when Esther asked him to protect the Jewish people.