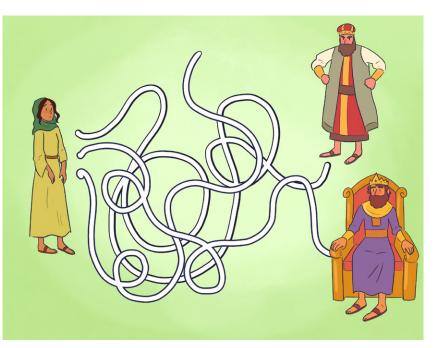

Which path should Esther take to get to the king, and avoid Haman?

Join the dots to see what the king said when Esther asked him to protect the Jewish people.