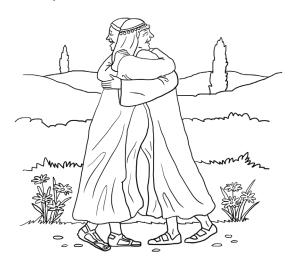

Luke 1.39-45, (46-55)

As Mary and Elizabeth greet each other Elizabeth talks of the blessings that Mary has received.

??????? Puzzle

Can you find these words from Mary's story, hidden in the word search?

Elizabeth and Mary greet each other.

Draw somebody you would like to see and greet: perhaps someone you haven't seen for a while or somebody who is important to you. How would you greet them?

Write

Write Mary's diary entry after she has been greeted by Elizabeth.
What sort of a day has she had?
How is she feeling?