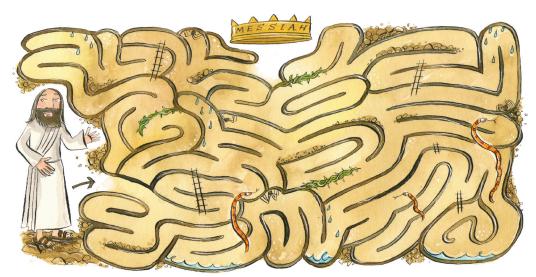

Jesus warned it would sometimes be difficult and dangerous to follow him. Help him find his way to the crown.

Peter calls Jesus 'Messiah' which means leader or king. Draw a crown shape around the word, 'Messiah' and decorate it.