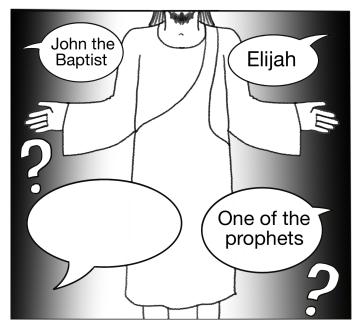

## Mark 8.27-38

Name

Jesus is walking with his disciples and wants to explore who people think he is, and what it really means to follow him.

Jesus asked his disciples, 'Who do you say I am?' Who do you say Jesus is? Write your answer in the speech bubble.